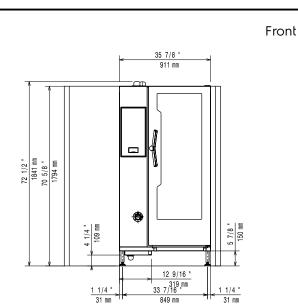

ommended Detergents                                                                                                                                                                                    |                                                      |  |
| C25 Rinse & Descale Tabs, 50 tabs<br>bucket                                                                                                                                                               | PNC 0S2394                                           |  |
| • C22 Cleaning Tabs, phosphate-free, 100 bags bucket                                                                                                                                                      | PNC 0S2395                                           |  |















Side 939 mm 2 15/16 " 31 3/8 797 mm 63 1/8 " 1604 <u>1 1/</u>16 " EI E D 258 DO 7 1/2 " 190 mm ₩ 6. 16 mm 23 1/4 " 4 7/8 " 124 mm 591 mm

Cold Water inlet 1 (cleaning) CWI2

= Cold Water Inlet 2 (steam generator)

Drain

Overflow drain pipe DO



## **Electric**

Supply voltage:

237054 (ECOE201T2AB) 380-415 V/3N ph/50-60 Hz

Electrical power, default: 37.7 kW

Default power corresponds to factory test conditions. When supply voltage is declared as a range the test is performed at the average value. According to the country, the installed power may vary within the range.

Electrical power max.: 40.4 kW

Circuit breaker required

#### Water:

Water inlet connections "CWI1-

3/4" CWI2": 1-6 bar Pressure, bar min/max: Drain "D": 50mm

Max inlet water supply

30 °C temperature: Chlorides: <4