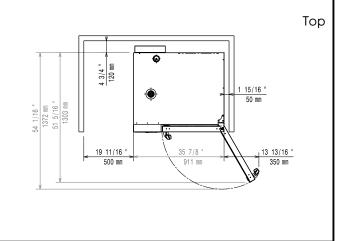

|  |
| C25 Rinse & Descale Tabs, 50 tabs<br>bucket                                                                                                                                                               | PNC 0S2394                                           |  |
| • C22 Cleaning Tabs, phosphate-free, 100 bags bucket                                                                                                                                                      | PNC 0S2395                                           |  |















Side 939 mm 2 15/16 " 31 3/8 797 mm 63 1/8 " 1604 <u>1 1/</u>16 " EI E D 258 DO 7 1/2 " 190 mm ₩ 6. 16 mm 23 1/4 " 4 7/8 " 124 mm 591 mm

Cold Water inlet 1 (cleaning) CWI2

= Cold Water Inlet 2 (steam generator)

Drain

Overflow drain pipe DO



## **Electric**

Supply voltage:

237054 (ECOE201T2AB) 380-415 V/3N ph/50-60 Hz

Electrical power, default: 37.7 kW

Default power corresponds to factory test conditions. When supply voltage is declared as a range the test is performed at the average value. According to the country, the installed power may vary within the range.

Electrical power max.: 40.4 kW

Circuit breaker required

#### Water:

Water inlet connections "CWI1-

3/4" CWI2": 1-6 bar Pressure, bar min/max: Drain "D": 50mm

Max inlet water supply

30 °C temperature: Chlorides: <45 ppm >50 µS/cm Conductivity:

Electrolux Professional recommends the use of treated water,

based on testing of specific water conditions.

Please refer to user manual for detailed water quality

information.

#### Installation:

Clearance: 5 cm