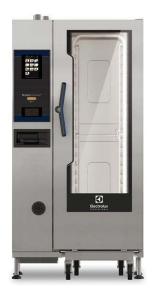

#### 237054 (ECOE201T2AB)

SkyLine PremiumS Combi Boiler Oven with touch screen control, 16 400x600mm, electric, 3 cooking modes (automatic, recipe program, manual), automatic cleaning, for bakery/pastry, pitch 80mm

## Item No.

Combi oven with high resolution full touch screen interface, multilanguage

- Built-in steam generator with real humidity control based upon Lambda Sensor
- OptiFlow air distribution system to achieve maximum performance with 7 fan speed levels
- SkyClean: Automatic and built-in self cleaning system with integrated descale of the steam generator, 5 automatic cycles (soft, medium, strong, extra strong, rinseonly) and green functions to save energy, water, detergent and rinse aid
- Cooking modes: Automatic (9 food families with 100+ different pre-installed variants); Programs (a maximum of 1000 recipes can be stored and organized in 16 different categories); Manual (steam, combi and convection cycles); Specialistic Cycles (regeneration, Low Temperature Cooking, proving, EcoDelta, Sous-Vide, Static-Combi, Pasteurization of pasta, dehydration, Food Safe Control and Advanced Food Safe Control)
- Special functions: MultiTimer cooking, Plan-n-Save to cut running costs, Make-it-Mine to customize interface, SkyHub to customize homepage, agenda MyPlanner, SkyDuo connection to SkyLine ChillerS, automatic backup mode to avoid downtime
- USB port to download HACCP data, programs and settings. Connectivity ready
- 6-point multi sensor core temperature probe
- Double glass door with LED lights
- Stainless steel construction throughout
- Supplied with n.1 pastry tray rack 400x600 mm, 80 mm pitch.